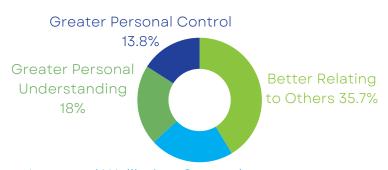

Areas that LIFT participants are experiencing the most change:

Improved Wellbeing, Strength and Resilience 18.8%